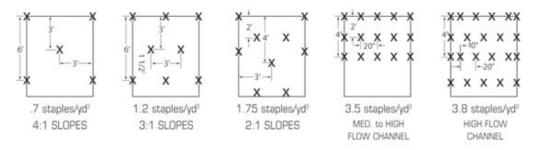

control product from the weather and elements.

<u>Longevity</u>: The Functional Longevity is approximately 1 growing season depending on sunlight, moisture and environmental conditions.

**Recommended Applications:** EG-2x is recommended for use on slopes up to 3:1 and in low flow channels.

**Recommended Installation pattern:** The leading edge is to be trenched into a 6" deep trench and the blanket is to be placed parallel to the anticipated water flow. When more than 1 blanket is required, they are to be overlapped 6" on all overlapping sides and tiled in a shingle type pattern as to not let the water underneath the blanket.